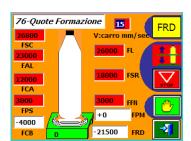

#### **VAREAANGESIDGAGAERAGHE**ERTS

Automang Equation or of the Automatic fratient moreoficient a 500 (Hennend Ingelig) rogrammes nis treated an.

ACCELERATION AND DECELERATION INSTANT GRAPHIC ON THE MACHINE SCREEN.

You do not know how to generate slub? Just enter four values, press a button and you are ready to experiment with new yarns. The software device allows you to create your own special effect starting from a presetting list or using the *random* function, providing also an automatic generation of slub data.

# Device help me?

The device supplies all information to create yarn effects. Operator can select any parameters to get immediate results.

#### Am I doing the right thing?

Software automatically recognizes if some wrong data are inserted.

# May I get any examples?

Software can memorize all sample programme requested.

# Where can I store my recipes?

Transfer of all recipes can be easily done on a USB key.

# Analysis of the special effects

Acceleration and deceleration ramps and their effects can be seen on the screen.