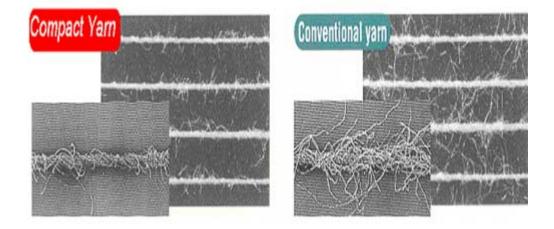

# OPTIONALS COMPACT YARN

The fully integrated compact system allows you to produce a higher quality yarn. Parameters of compact yarn as hairiness, tenacity and elongation are highly superior compared to conventional yarn.

Compact yarn is strong and very smooth; all the fibers are captured within the yarn twist.

Comparison between compact yarn and conventional yarn