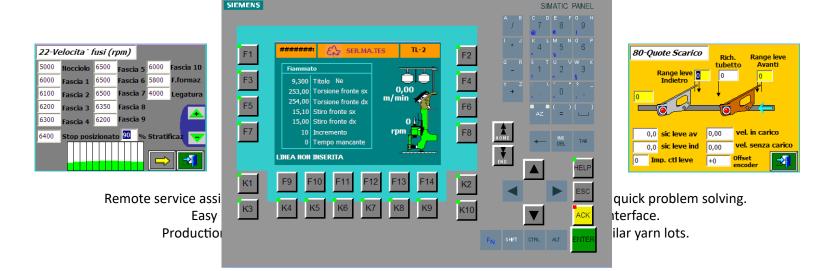

#### **VAREAANGESIDGAGAERAGHE**ERTS

Automang Equation or of the Automatic fratient moreoficient a 500 (Hennend Ingelig) rogrammes nis treated an.

ACCELERATION AND DECELERATION INSTANT GRAPHIC ON THE MACHINE SCREEN.

You do not know how to generate slub? Just enter four values, press a button and you are ready to experiment with new yarns. The software device allows you to create your own special effect starting from a presetting list or using the *random* function, providing also an automatic generation of slub data.

# Device help me?

The device supplies all information to create yarn effects. Operator can select any parameters to get immediate results.

#### Am I doing the right thing?

Software automatically recognizes if some wrong data are inserted.

# May I get any examples?

Software can memorize all sample programme requested.

# Where can I store my recipes?

Transfer of all recipes can be easily done on a USB key.

# Analysis of the special effects

Acceleration and deceleration ramps and their effects can be seen on the screen.