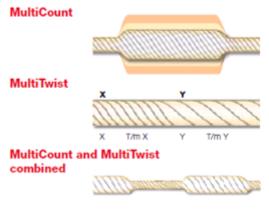

Slub + MultiCount + MultiTwist

You do not know how to generate slub? Just enter four values, press a button and you are ready to experiment with new yarns. The software device allows you to create your own special effect starting from a presetting list or using the *random* function, providing also an automatic generation of slub data.