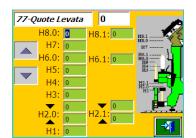

#### **VAREAANGESIDGAGAERAGHE**ERTS

Automang Equation or of the Automatic fratient moreoficient a 500 (Hennend Ingelig) rogrammes nis treated an.

ACCELERATION AND DECELERATION INSTANT GRAPHIC ON THE MACHINE SCREEN.

You do not know how to generate slub? Just enter four values, press a button and you are ready to experiment with new yarns. The software device allows you to create your own special effect starting from a presetting list or using the *random* function, providing also an automatic generation of slub data.

# Device help me?

The device supplies all information to create yarn effects. Operator can select any parameters to get immediate results.

#### Am I doing the right thing?

Software automatically recognizes if some wrong data are inserted.

# May I get any examples?

Software can memorize all sample programme requested.

# Where can I store my recipes?

Transfer of all recipes can be easily done on a USB key.

# Analysis of the special effects

Acceleration and deceleration ramps and their effects can be seen on the screen.