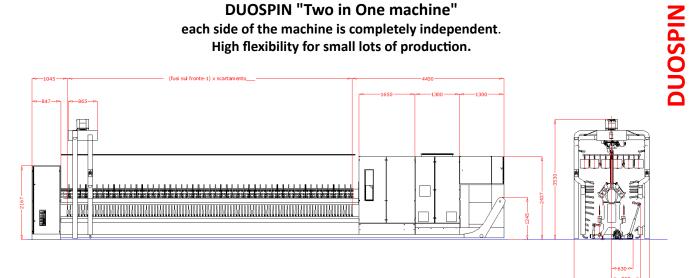

# DUOSPIN "Two in One machine" each side of the machine is completely independent. High flexibility for small lots of production.