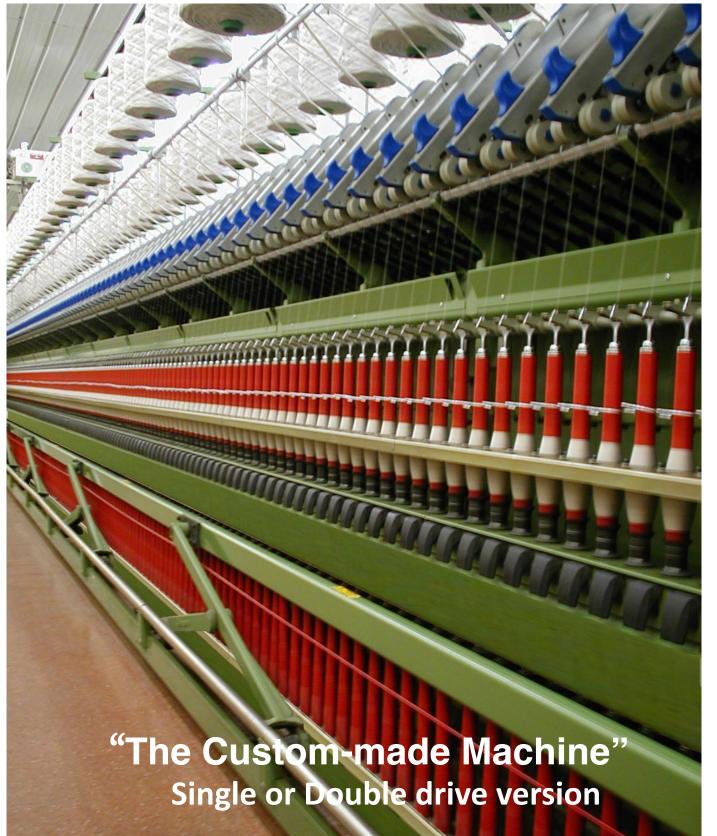

# MAIN TECHNICAL DATA

FIBRES All long staple fibres as wool, natural animal hair, silk, ramie, man made fibres and their blends up to 200 mm. lengths

DUOSPIN SPINDLES NUMBER Max 400 for each independent side (800

total)

MONOSPIN SPINDLES NUMBER Max 900

GAUGE 75mm. - 82,5mm. - 90mm - 100mm.

RING DIAMETER 42*mm*. to 75*mm*.

TUBE LENGTHS Max. 300mm.

COUNT RANGE From Nm 2 to Nm 150 or up

TWIST RANGE 20 -1500 T/m

MAX SPINDLES SPEED 18.000 Rpm