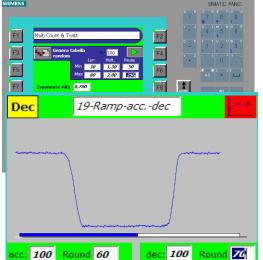

#### **VAREAANGESIDGAGAERAGHE**ERTS

Automang Equation or of the Automatic fratient moreoficient a 500 (Hennend Ingelig) rogrammes nis treated an.

ACCELERATION AND DECELERATION INSTANT GRAPHIC ON THE MACHINE SCREEN.

# Analysis of the special effects

Acceleration and deceleration ramps and their effects can be seen on the screen.