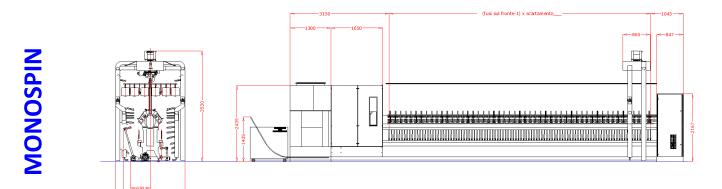

# MONOSPIN

The perfect machine for big lots of production. This machine is equipped with a caddy conveyor system driven by an electric system instead of the conventional air-operated pistons, thus ensuring less power consumption and minimizing maintenance requirements